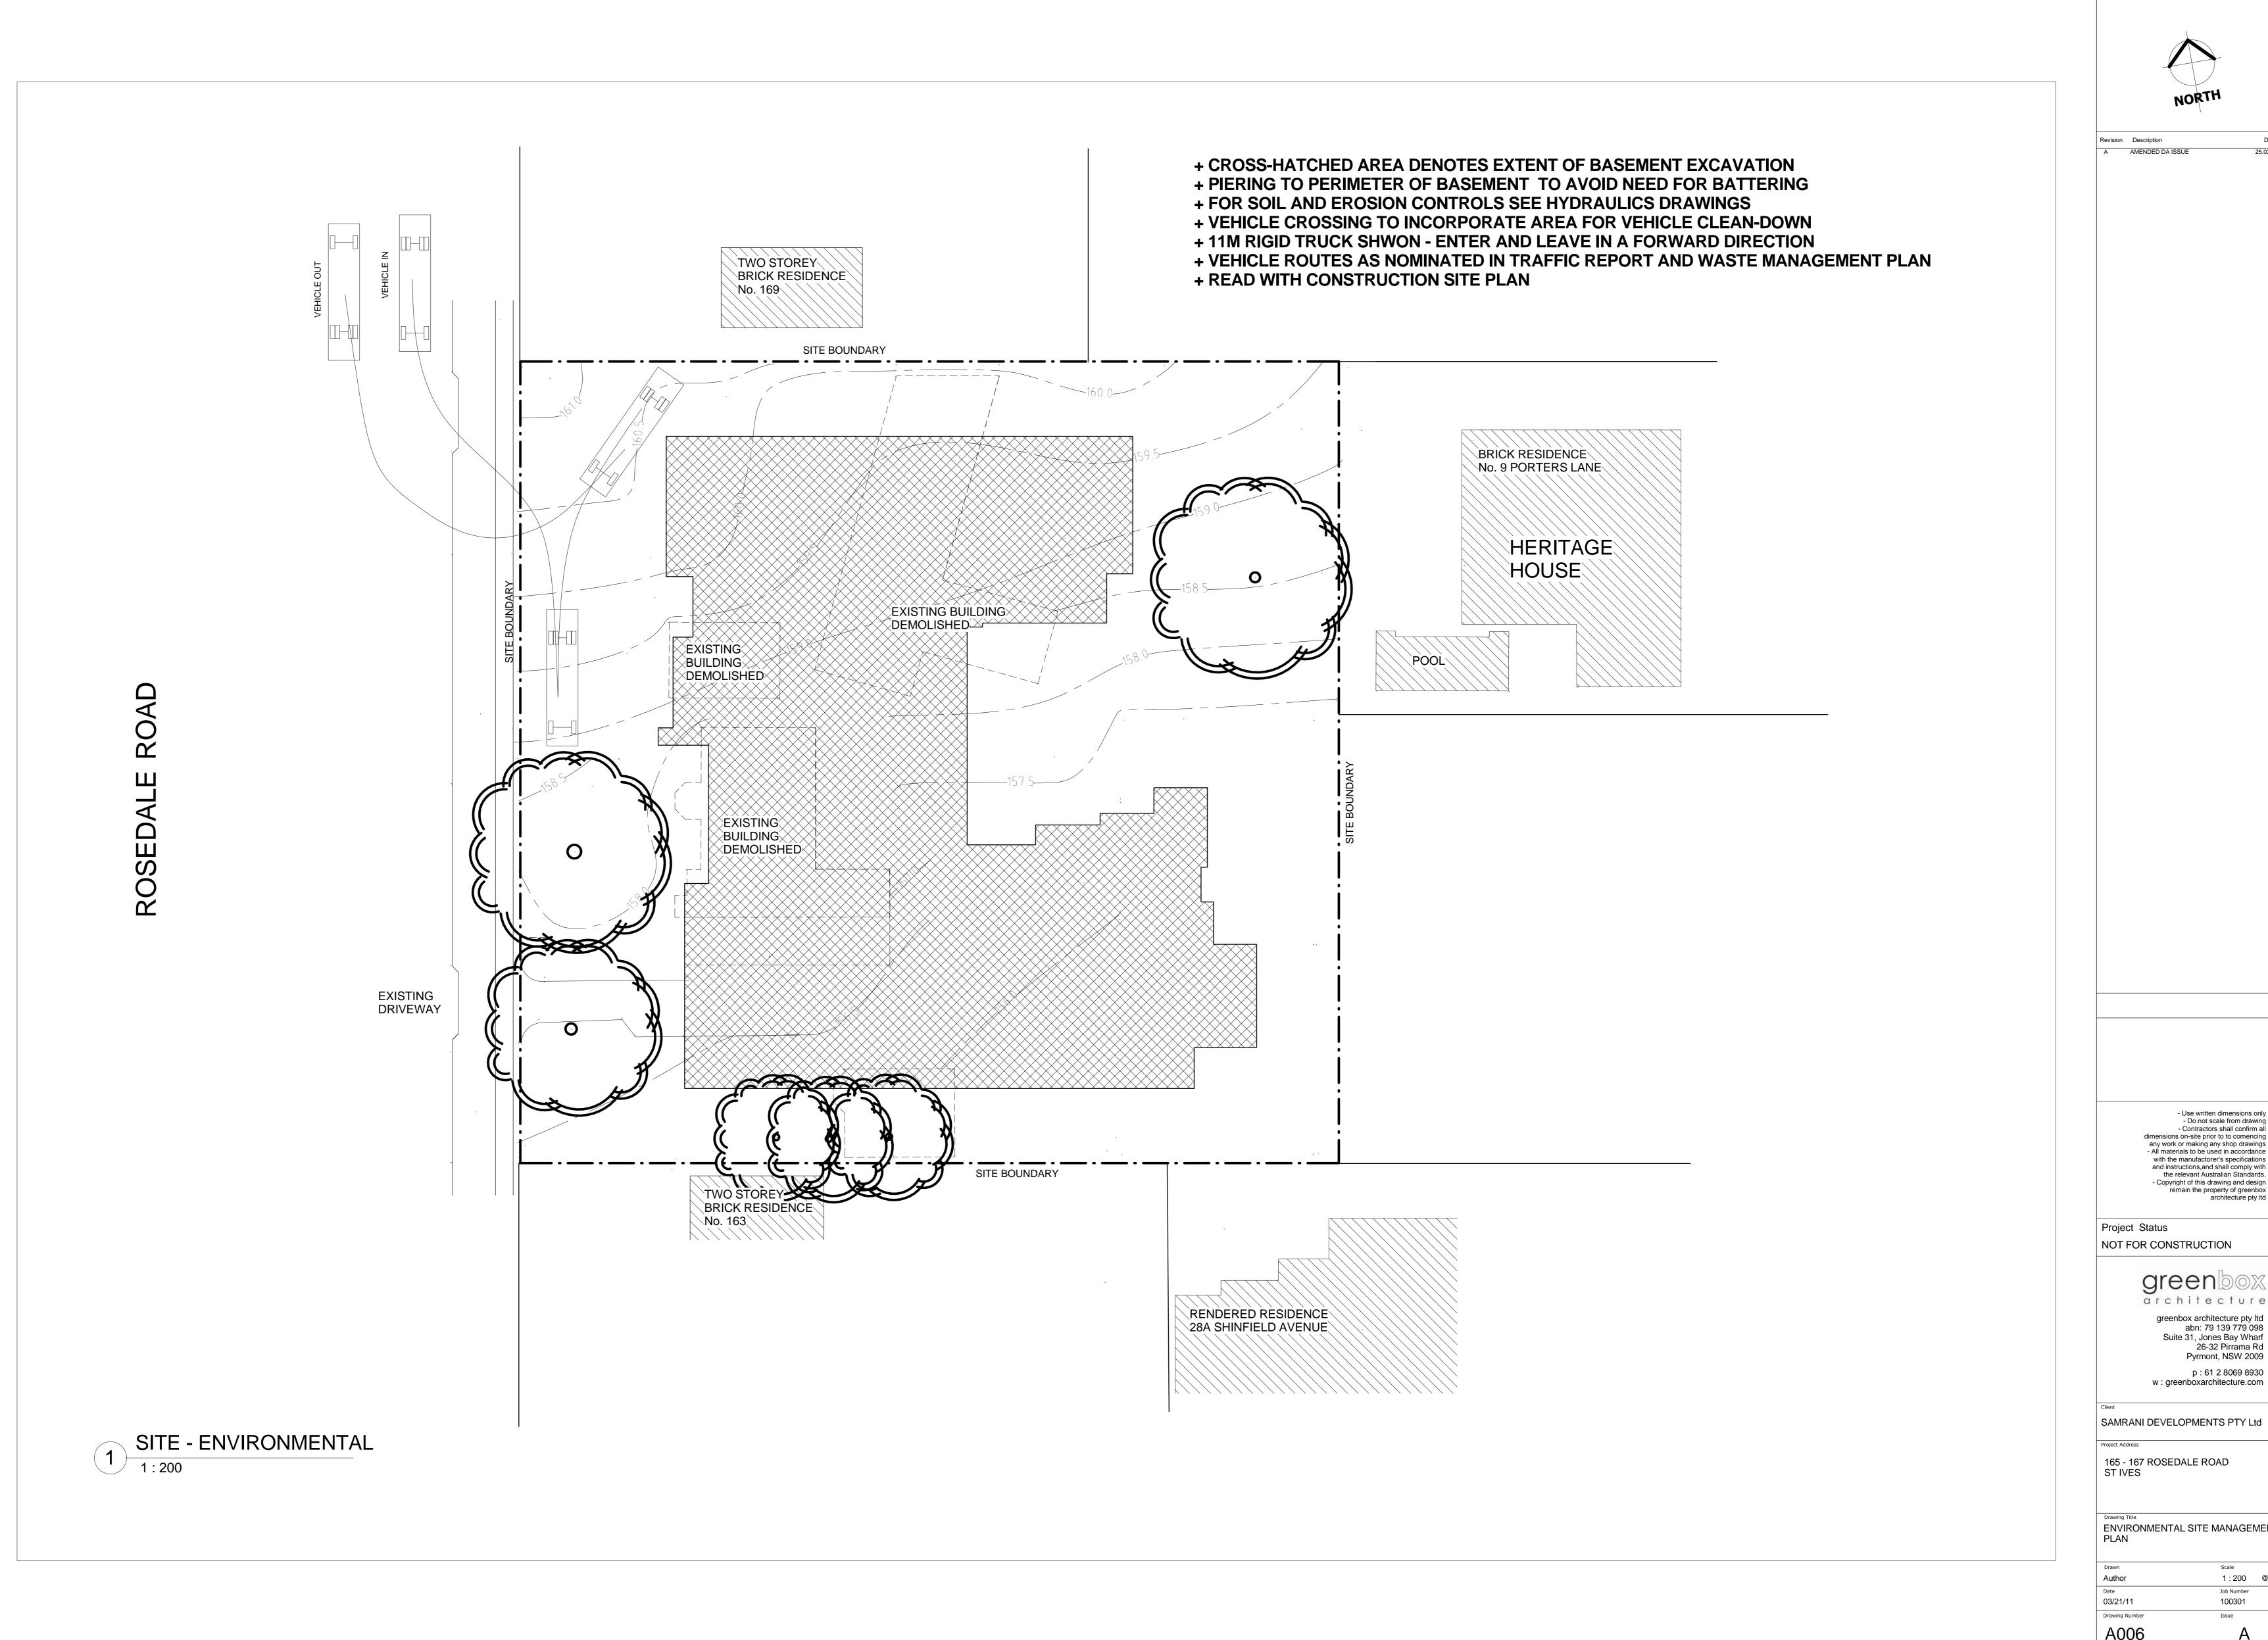

## **REVISIONS**

A 21.03.11

1. Revisions to courtyard paving to match architectural plans.
2. Revisons to retaining walls in south-east corner.

Verify all dimensions on site before commencing construction or ordering materials. Verify the dimensions of all manufactured products before installation. Use figured dimensions in preference to scaled dimensions. Report any discrepancies to the Landscape Architect for a decision before work commences.

## NOTES

This plan is to be read in conjunction with all documentation prepared by Greenbox Architecture Pty Ltd.

office. 16/303 pacific highway lindfield nsw 2070 postal. 25 bent street lindfield nsw 2070 ph 9416 4290 fax 9416 4735 A.C.N 097 328 580 email ijla@netspace.net.au project Residential Development

165-167 Rosedale Road, St. Ives

designed by

Low Water Use Planting Plan

client
Samarani Developments Pty Ltd
date
March 2011
job.dwg no.
219.11(10)/439
Scale
1:100 @ A0
1:200 @ A2
no. in set
TWO/TWO

drawn by

Use written dimensions onlyDo not scale from drawing - Contractors shall confirm all dimensions on-site prior to to comencing any work or making any shop drawings - All materials to be used in accordance with the manufactorer's specifications and instructions, and shall comply with the relevant Australian Standards. Copyright of this drawing and design remain the property of greenbox architecture pty ltd

NOT FOR CONSTRUCTION

green architecture

greenbox architecture pty ltd abn: 79 139 779 098 Suite 31, Jones Bay Wharf 26-32 Pirrant NOW 2000 Pyrmont, NSW 2009

SAMRANI DEVELOPMENTS PTY Ltd

165 - 167 ROSEDALE ROAD

ENVIRONMENTAL SITE MANAGEMENT

1:200 @ B1 100301