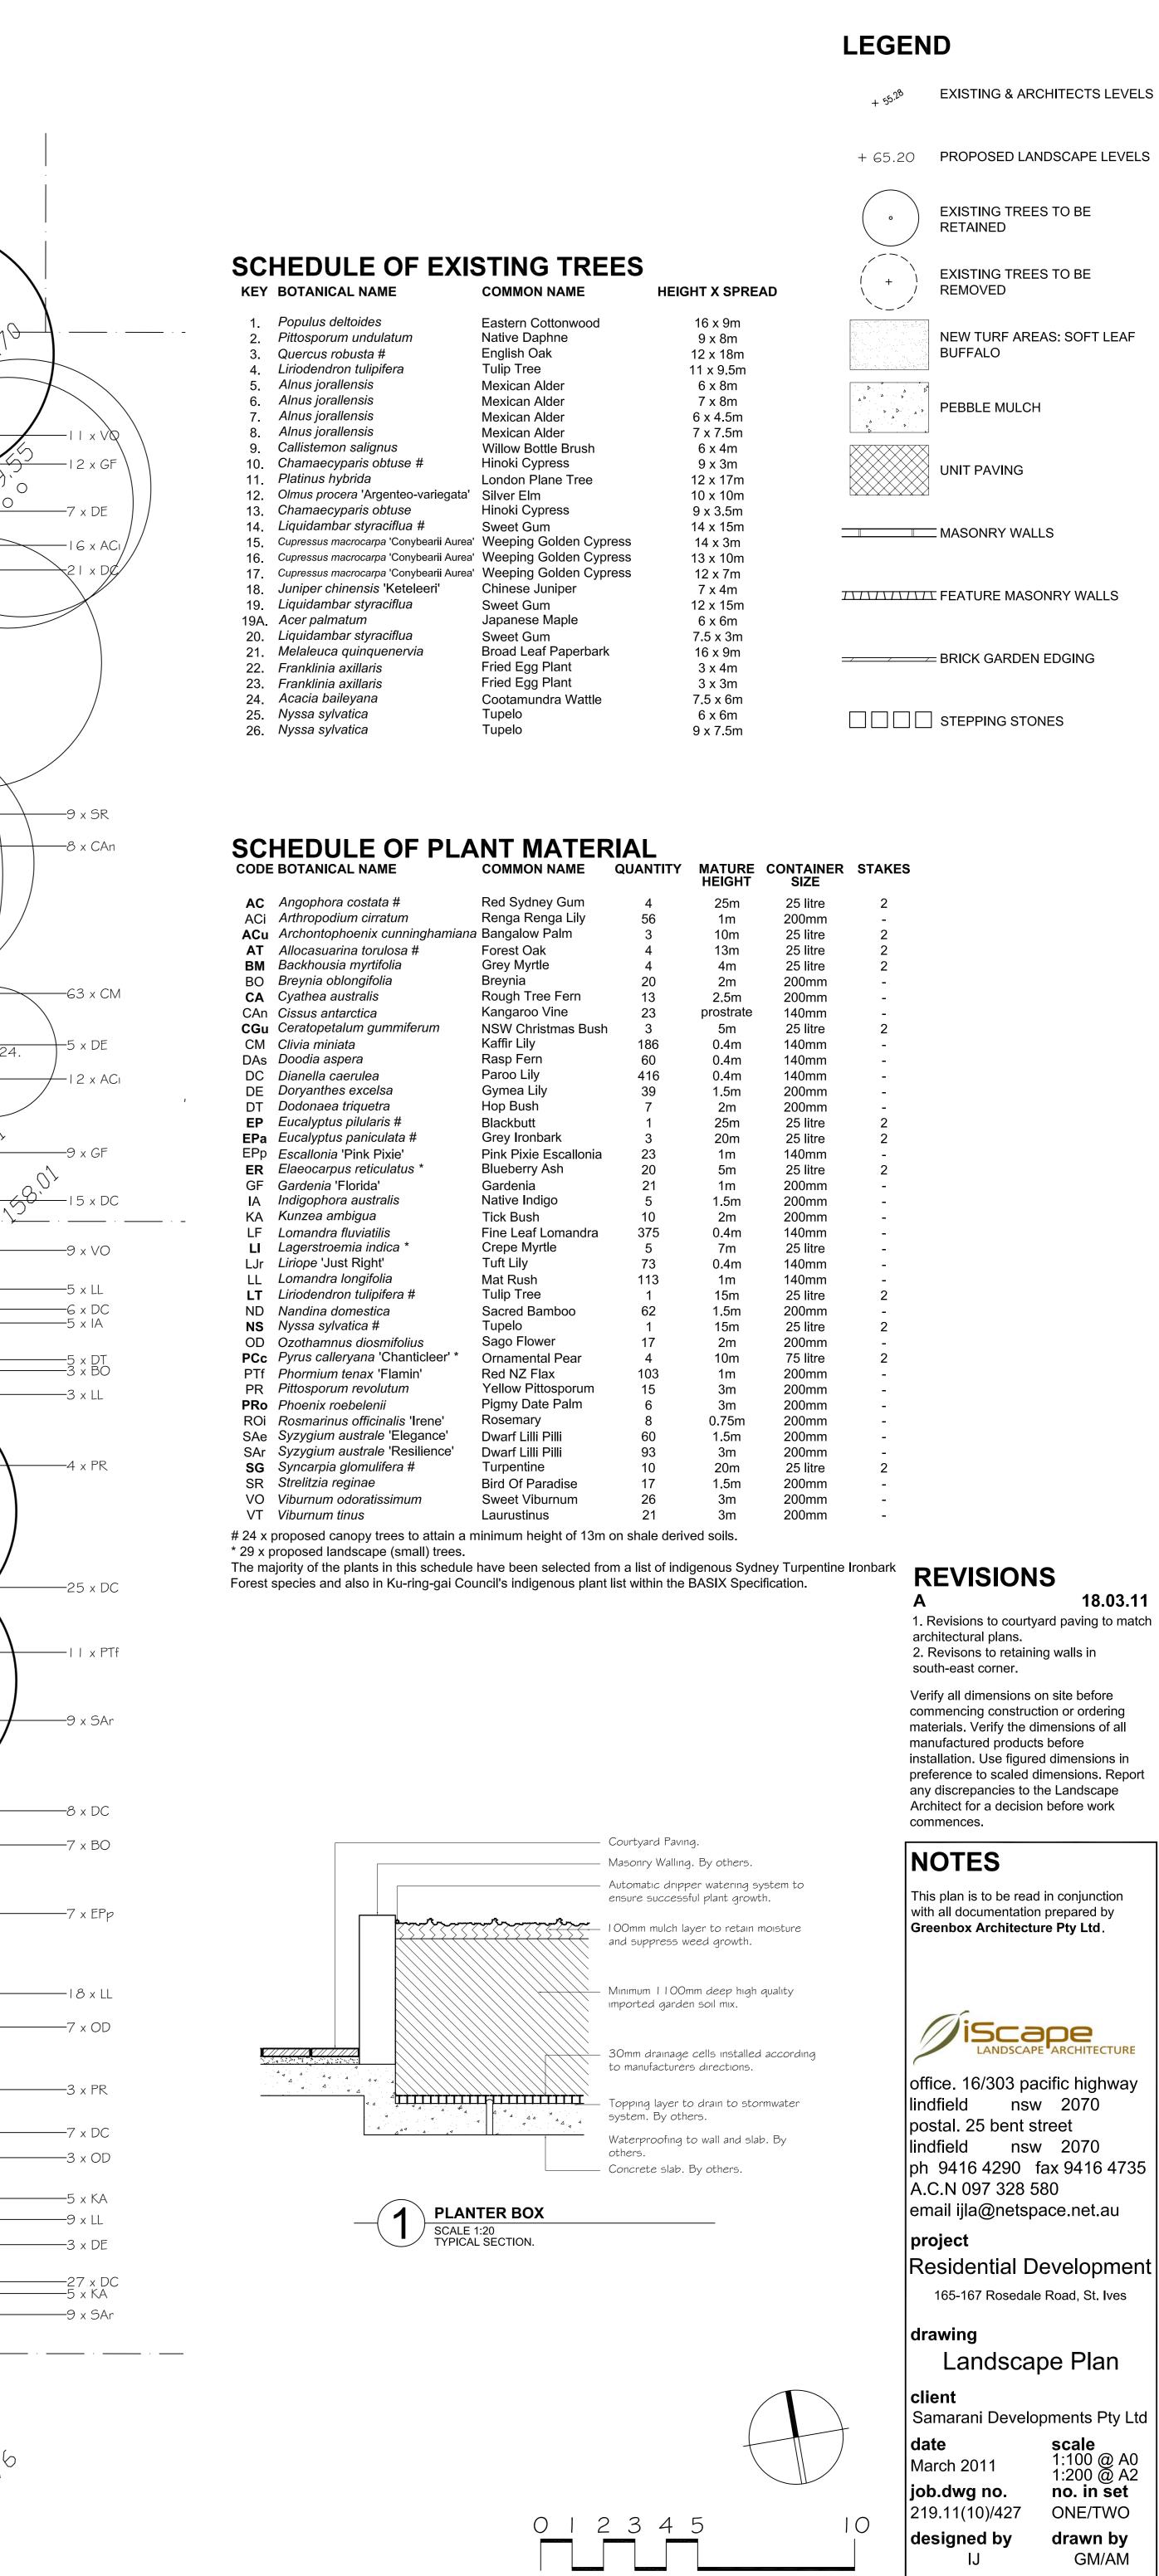

## LEGEND

+ 65.20 PROPOSED LANDSCAPE LEVELS

EXISTING TREES TO BE RETAINED

EXISTING TREES TO BE

REMOVED

NEW TURF AREAS: SOFT LEAF

PEBBLE MULCH

BUFFALO

MASONRY WALLS

UNIT PAVING

→ BRICK GARDEN EDGING

TYTY TYTY FEATURE MASONRY WALLS

LOW WATER USE PLANTIN

STEPPING STONES

## **REVISIONS**

A 21.03.11

1. Revisions to courtyard paving to match architectural plans.
2. Revisons to retaining walls in south-east corner.

Verify all dimensions on site before commencing construction or ordering materials. Verify the dimensions of all manufactured products before installation. Use figured dimensions in preference to scaled dimensions. Report any discrepancies to the Landscape Architect for a decision before work commences.

## NOTES

This plan is to be read in conjunction with all documentation prepared by Greenbox Architecture Pty Ltd.

office. 16/303 pacific highway lindfield nsw 2070 postal. 25 bent street lindfield nsw 2070 ph 9416 4290 fax 9416 4735 A.C.N 097 328 580 email ijla@netspace.net.au project Residential Development

165-167 Rosedale Road, St. Ives

designed by

Low Water Use Planting Plan

client
Samarani Developments Pty Ltd
date
March 2011
job.dwg no.
219.11(10)/439
Scale
1:100 @ A0
1:200 @ A2
no. in set
TWO/TWO

drawn by