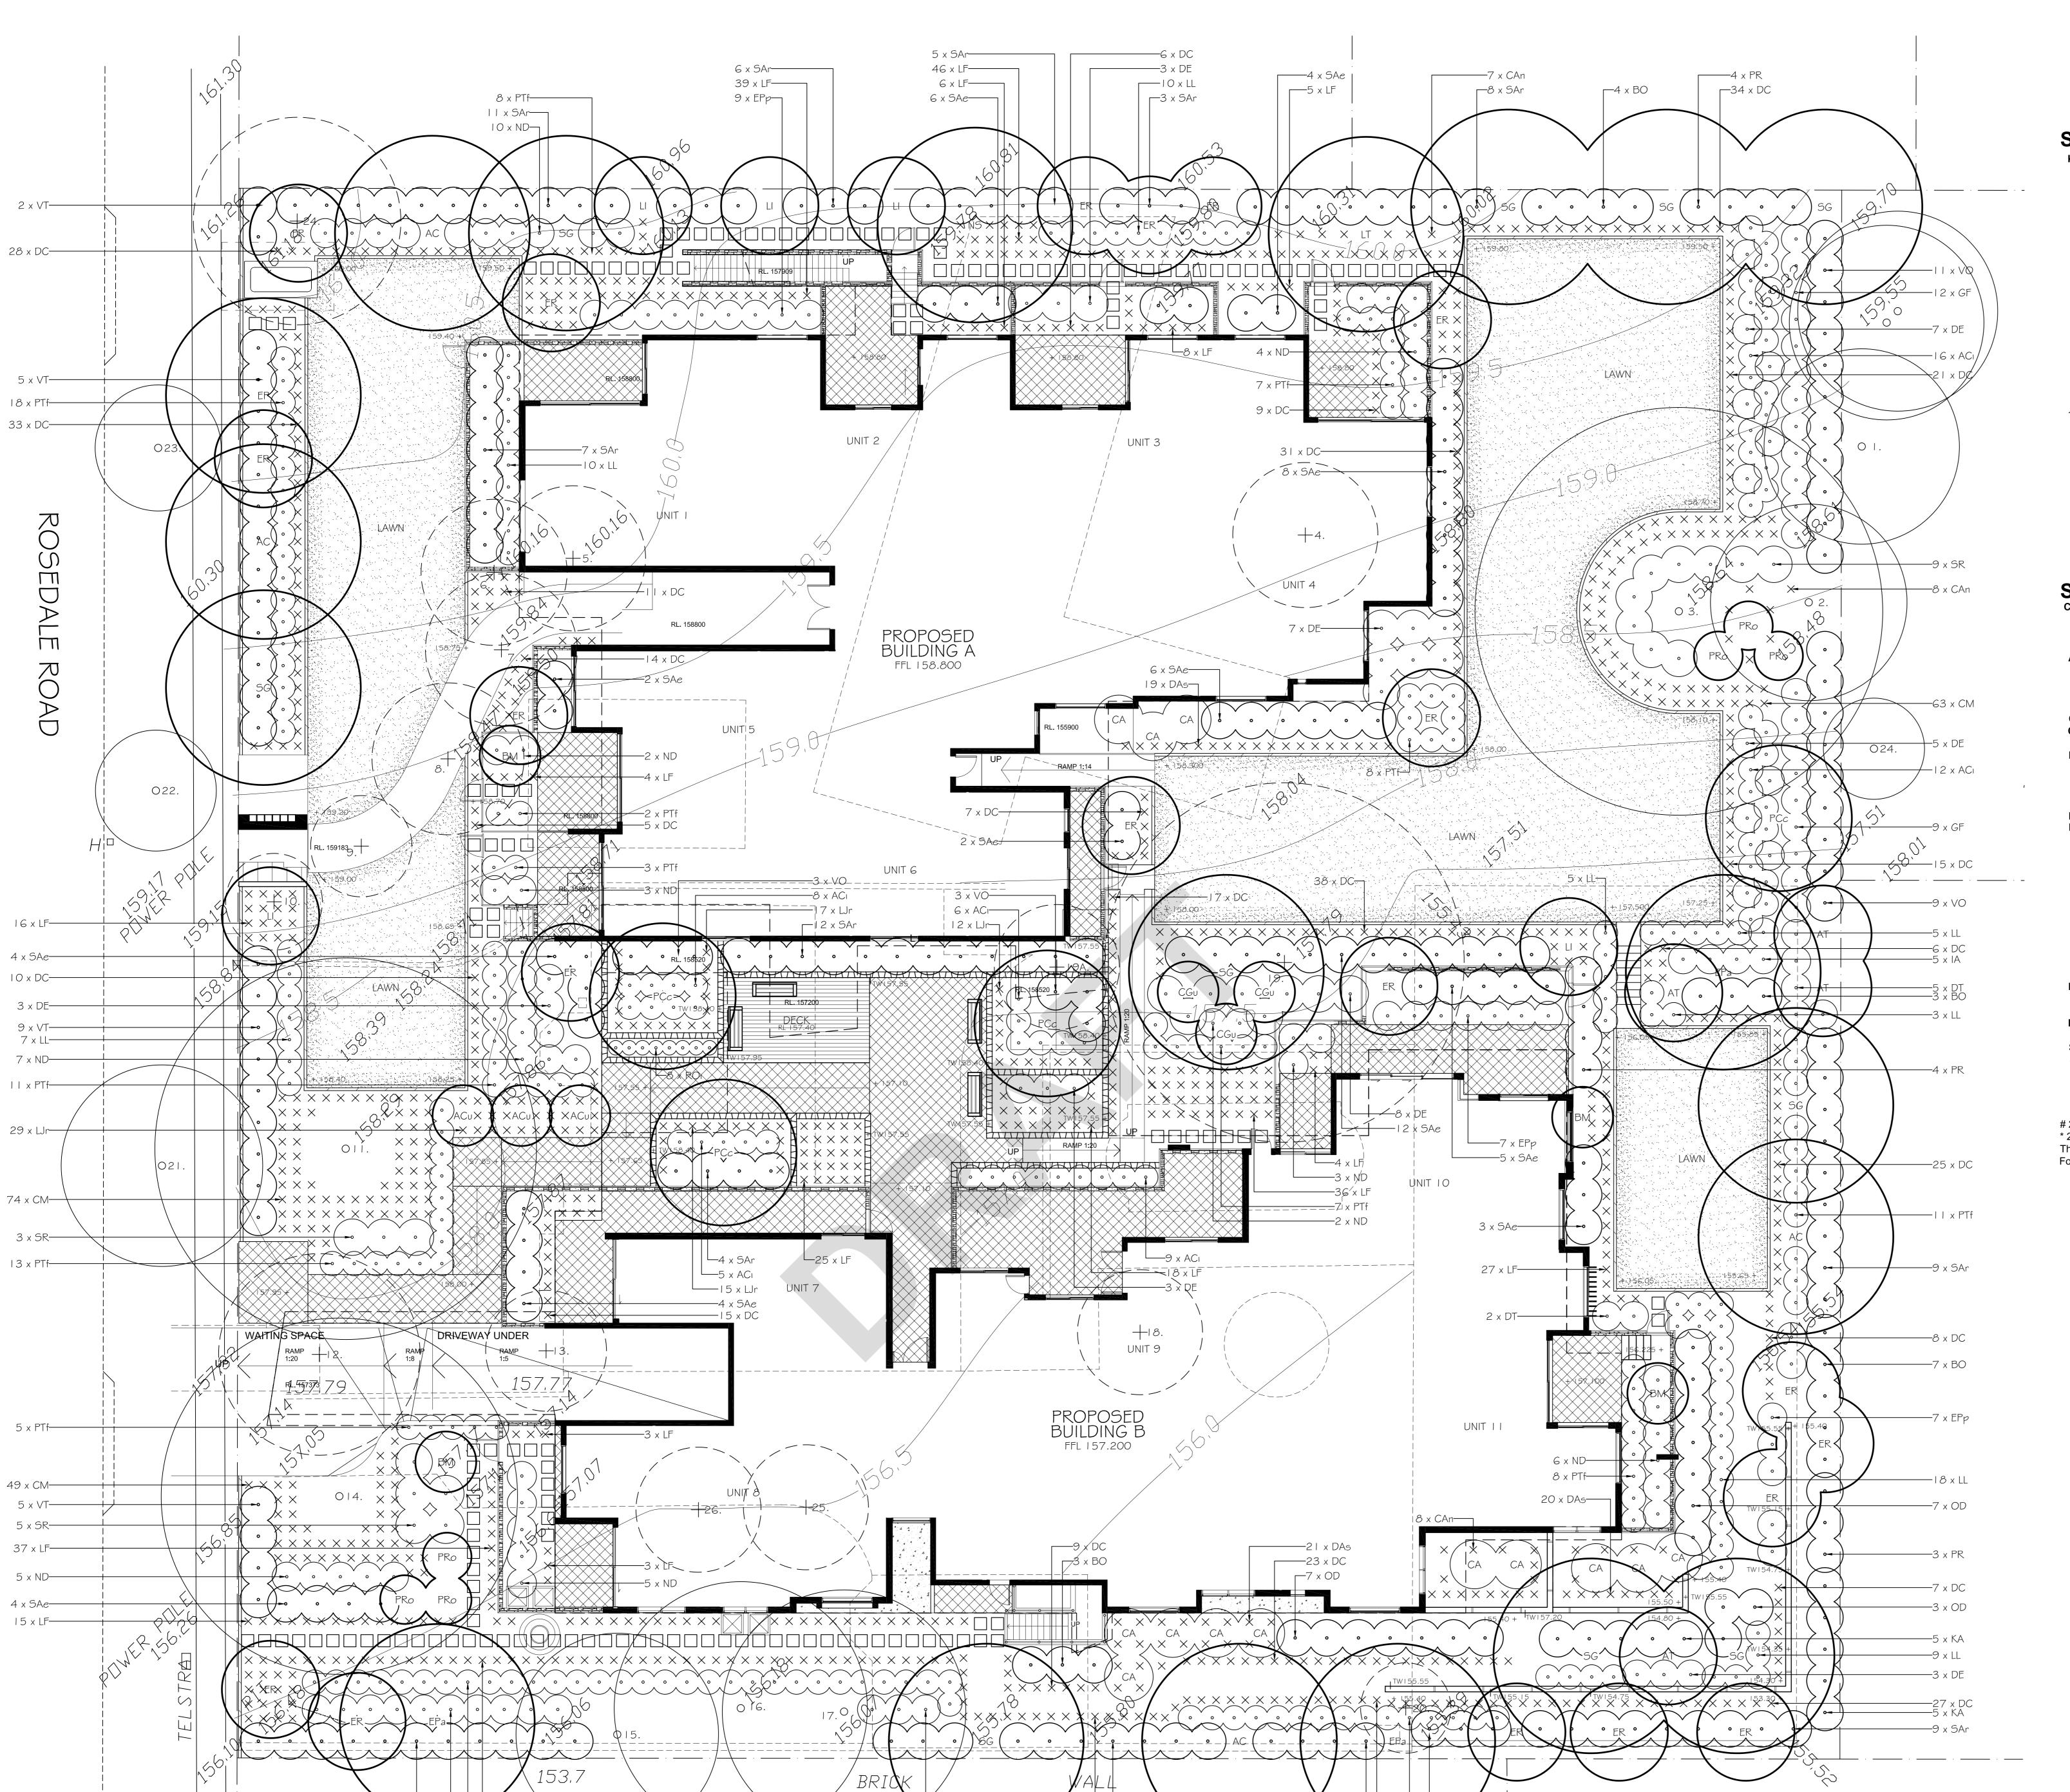

└10 x SAr

18 x LF

3 x ND-

<u></u>3 x BO

<u></u>4 x PR

└──15 x LL

\_\_\_\_\_16 x DC

9 x SAr—

IO x ND

31 x LL-

65 x LF---