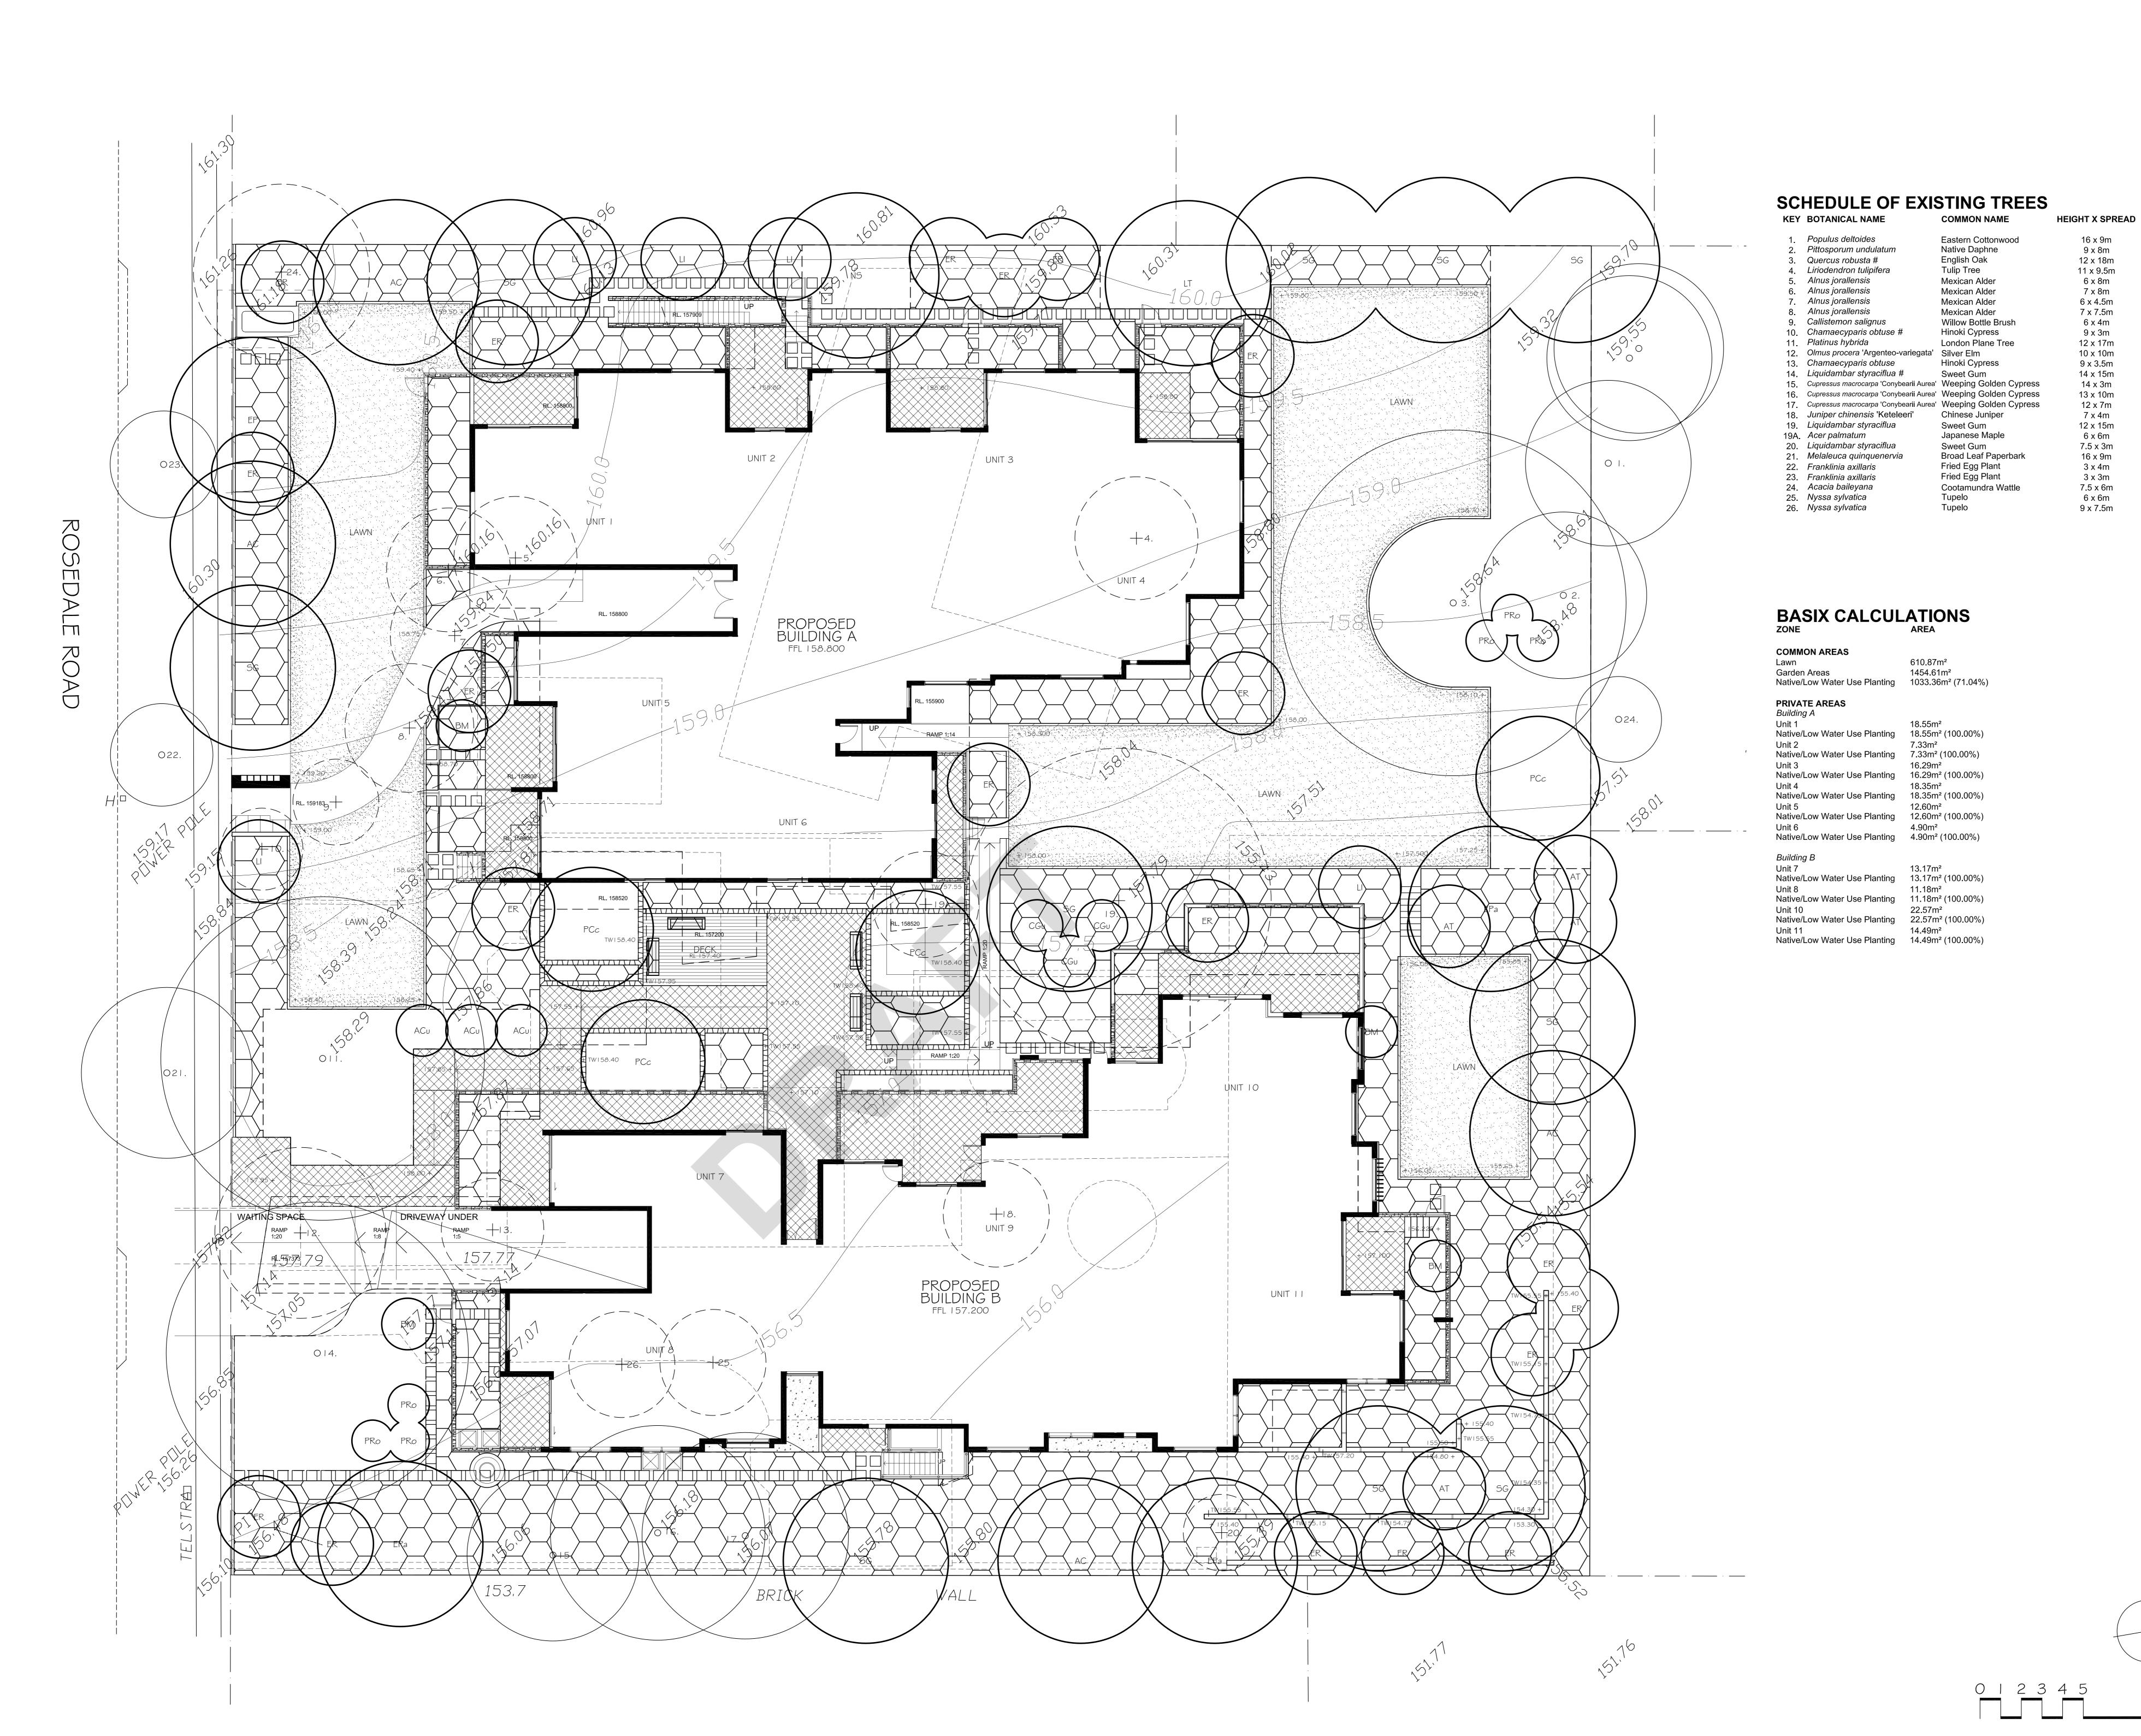

## NOTES

This plan is to be read in conjunction with all documentation prepared by Greenbox Architecture Pty Ltd.

office. 16/303 pacific highway lindfield nsw 2070 postal. 25 bent street lindfield nsw 2070 ph 9416 4290 fax 9416 4735 A.C.N 097 328 580 email ijla@netspace.net.au project Residential Development

165-167 Rosedale Road, St. Ives

designed by

Low Water Use Planting Plan

client
Samarani Developments Pty Ltd
date
March 2011
job.dwg no.
219.11(10)/439
Scale
1:100 @ A0
1:200 @ A2
no. in set
TWO/TWO

drawn by